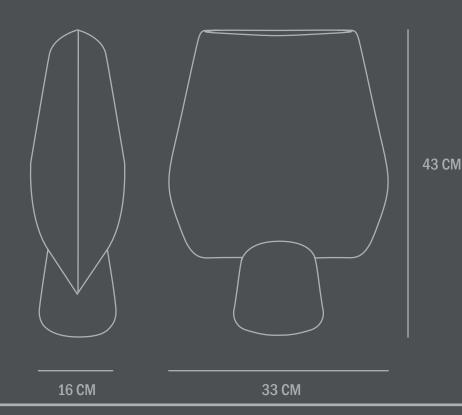

Type: Vase - Indoor

**Colour: Bubble White** 

**Material: Ceramic** 

**Care instructions:** 

Use a soft dry cloth to clean the product.

Do not use household cleaners.

Not waterproof

Dimensions: L33 / W16 / H43 CM