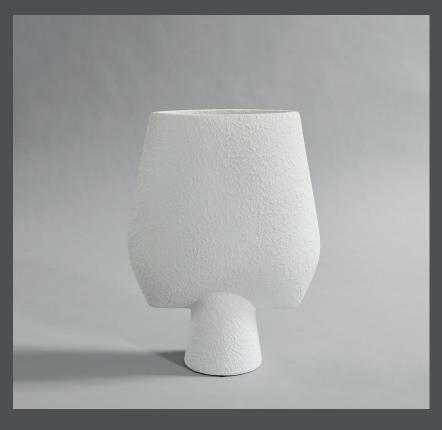

## SPHERE VASE SQUARE BIG

The Sphere collection has become synonymous with the visual language and the signature series of 101 Copenhagen.

The series is a family of unique silhouettes and textures gathering in a decorative and sculptural manner. Elegantly sculpted, each vase is finished with an intricate ornate detailing.

Inspired by ancient Chinese vases, a palette of faded earth tones is characteristic of the Sphere collection which was developed in close collaboration with highly skilled ceramists, ensuring the precise contrast between the smooth shapes and sharp edges.

As it is a hand glazed natural product, the colours may vary slightly and while it is not 100% water-proof, a bag for fresh flowers is included.

Designed by Kristian Sofus Hansen & Tommy Hyldahl.

**Product no: 202001** 

Type: Vase - Indoor

**Colour: Bubble White** 

**Material: Ceramic** 

**Care instructions:** 

Use a soft dry cloth to clean the product.

Do not use household cleaners.

Not waterproof

Dimensions: L33 / W16 / H43 CM